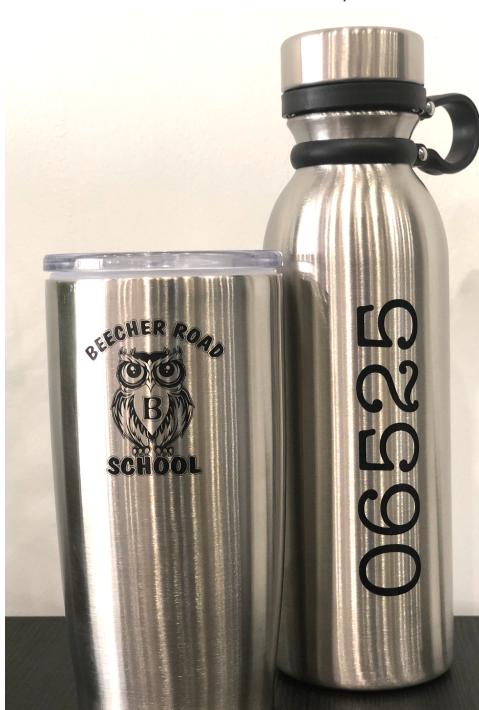

The Green Team at Beecher Road School and Rise & Grind Nutrition will be hosting a fundraiser from 10/19/19-10/31/19

Bring in your BRS reusable bottle or travel mug and get \$1 off

## PLUS

10% of sales with BRS cups will be donated back to the BRS Green Team at the end of the month!

Rise & Grind Nutrition 1652 Litchfield Turnpike Woodbridge, CT (203)553-9911 riseandgrindct@gmail.com