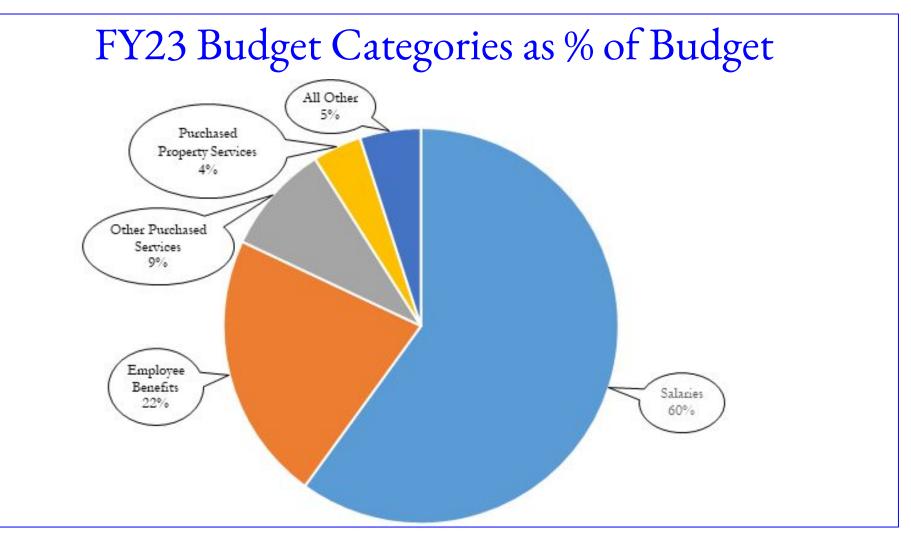

# FY23 Budget Categories as % of Budget

| Category                    | Main Elements                                                                                               | % of Total<br>Budget |
|-----------------------------|-------------------------------------------------------------------------------------------------------------|----------------------|
| Salaries                    | All WSD employee salaries                                                                                   | 59.6%                |
| Employee Benefits           | All WSD employee benefits                                                                                   | 21.8%                |
| Other Purchased Services    | Bus transportation & fuel, liability & workers' comp insurance, telephone, interns, out-of-district tuition | 9.0%                 |
| Purchased Property Services | Utilities, service contracts, building improvements & repairs                                               | 4.4%                 |
| SUBTOTAL                    |                                                                                                             | 94.8%                |

*This 95% of the budget represents almost exclusively costs that are contractual or fixed in other ways.* 

# FY23 Budget Categories as % of Budget

| Category                        | Main Elements                                                         |      |
|---------------------------------|-----------------------------------------------------------------------|------|
| Purchased Professional Services | Professional development, legal, substitutes, SRO                     | 2.8% |
| Materials & Supplies            | Instructional & office supplies, library books, digital subscriptions | 1.9% |
| Furniture & Equipment           | Computer equipment & furniture                                        | 0.3% |
| Dues and Fees                   | All dues & fees                                                       | 0.2% |
| Miscellaneous                   | Ezra Nurse subsidy (required by State statute)                        | 0.2% |
| SUBTOTAL                        |                                                                       | 5.4% |

This 5% of the budget has more elements that are neither contractual nor fixed ... but that does not mean they are discretionary for a district like Woodbridge.