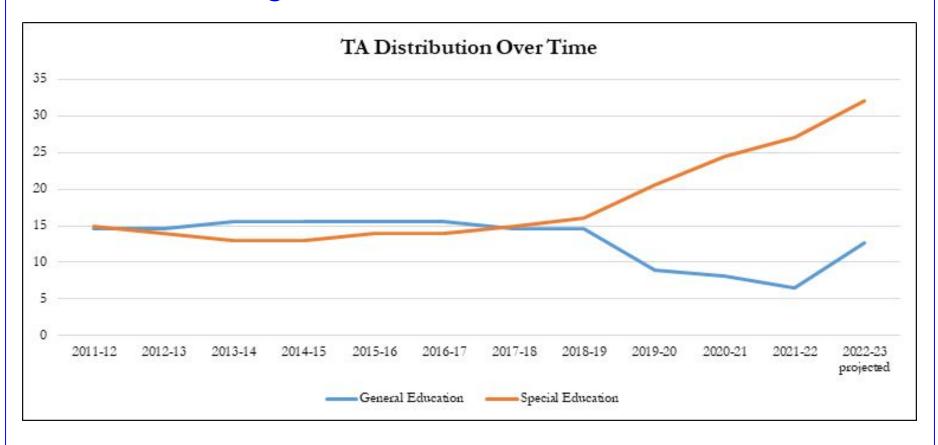

#### Teachers' Assistants, FY12 to FY22

## Seeking to Address the Issue in FY23