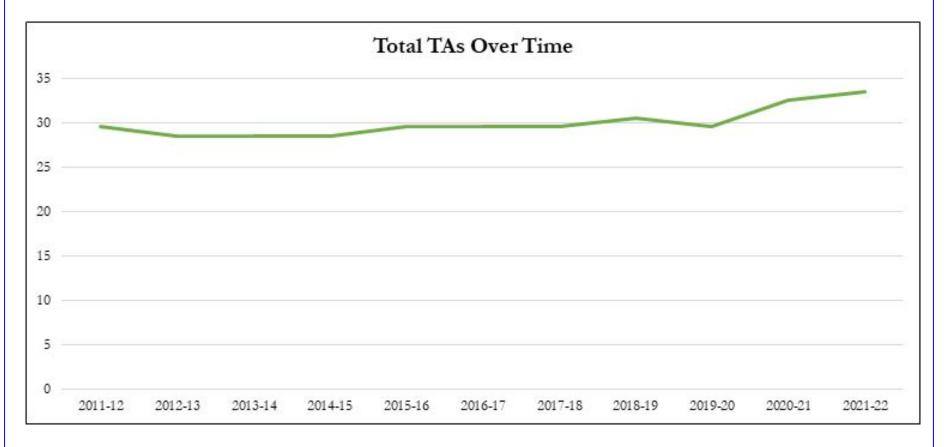

## The Essential Role of Teachers' Assistants (TAs)

- Special Education 1-1 TAs
  - Assigned based on legally mandated IEP services
- Special Education Resource TAs
  - Provide in-class support, and resource room support, for identified students based on legally mandated IEP services
- General Education TAs
  - Provide in-class 1-1 & small-group academic support for general education students
  - Provide in-class 1-1 & small-group social & emotional support for general education students
  - Provide in-class 1-1 & small-group behavioral support for general education students

#### Teachers' Assistants, FY12 to FY22

## Seeking to Address the Issue in FY23