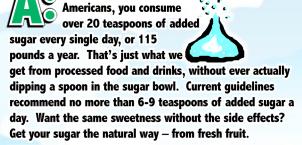

# GET DOWN WITH THE BROWN.

Whole grain foods (which are usually brown) are better for you than the white stuff. So when you can, try to choose whole wheat pasta and

bread, whole grain cereal, and brown rice.