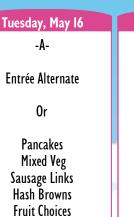

### Tuesday, May 9

-B-

Entrée Alternate

0r

Chicken Nuggets, Broccoli Sweet Potato Fries Dinner Roll Fruit Choices

#### Wednesday, May 10

-C-

Entrée Alternate

0r

ERNIE'S PIZZA Quinoa Salad, Carrot Sticks Fruit Choice

# Thursday, May II

-D-

Entree Alternate

0r

Waffle Bites, Sausage Links Potato Smiles Applesauce

## Friday, May 12

-E-

**Entree Alternate** 

Or Beef Tacos with Cheese, Salsa, Sour Cream, Lettuce, and Tomato Brown Rice, Green Beans Black Bean Corn Salad Fruit Choice

# GET DOWN WITH THE BROWN.

Whole grain foods (which are usually brown) are better for you than the white stuff. So when you can, try to choose whole wheat pasta and

bread, whole grain cereal, and brown rice.

EAT BETTER. PLAY HARDER. LIVE HEALTHIER. LEARN EASIER. WELLNESS IS A WAY OF LIFE!









| -B-                                                 | -C-                                                  |
|-----------------------------------------------------|------------------------------------------------------|
| Entrée Alternate                                    |                                                      |
| 0r                                                  | Entrée Alte                                          |
| Chicken Tenders,<br>Peas                            | 0r                                                   |
| Sweet Potato Fries,<br>Dinner Roll<br>Fruit Choices | Cheeseburger or<br>on Rol<br>with Lettuce,<br>Pickle |









Learn more at www.CHOOSEMYPLATE.gov or http://kidshealth.org/kid/stay healthy/food/pyramid.html

# Monday, May 22 -E-

Frui